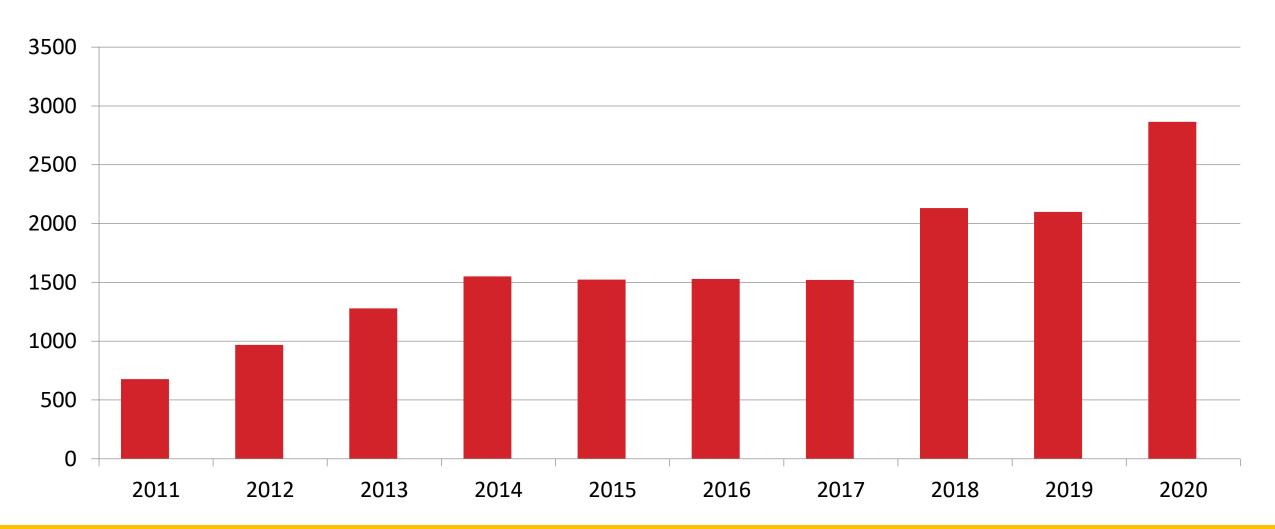

# Business development statistics 2020



## All customers, 2011 - 2020





#### New and old customers 2011-2020





### Customers by locality, 2020 (2019)

| Municipality | All customers, 2020 | All customers, 2019 |
|--------------|---------------------|---------------------|
| Järvenpää    | 542                 | 499                 |
| Karkkila     | 124                 | 89                  |
| Kerava       | 488                 | 310                 |
| Nurmijärvi   | 487                 | 389                 |
| Pornainen    | 63                  | 50                  |
| Sipoo        | 246                 | 237                 |
| Tuusula      | 530                 | 362                 |
| Other        | 385                 | 163                 |
| In total     | 2865                | 2099                |



### Breakdown of services TOP 10, 2020