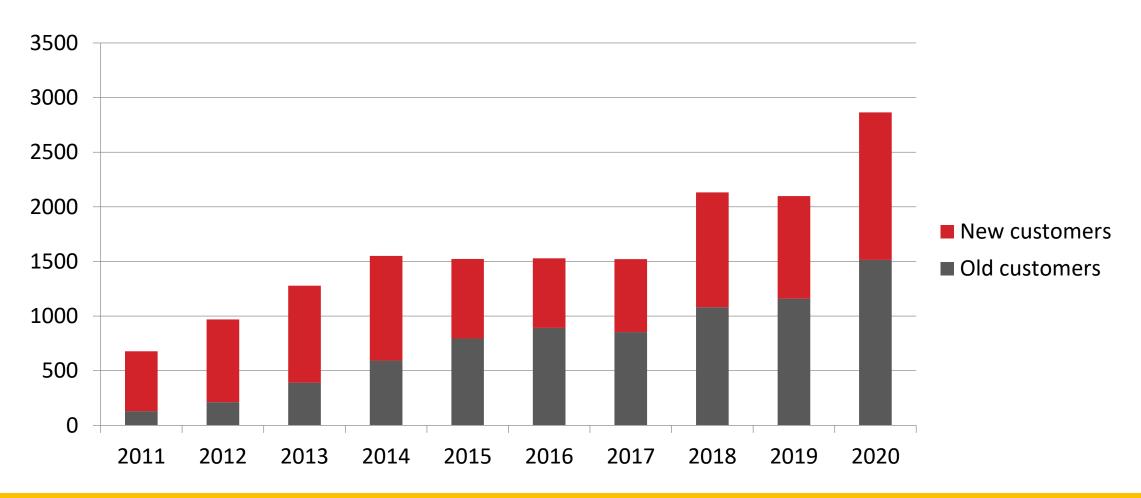

# Business development statistics 2020



## All customers, 2011 - 2020





#### New and old customers 2011-2020





### Customers by locality, 2020 (2019)

| Municipality | All customers, 2020 | All customers, 2019 |
|--------------|---------------------|---------------------|
| Järvenpää    | 542                 | 499                 |
| Karkkila     | 124                 | 89                  |
| Kerava       | 488                 | 310                 |
| Nurmijärvi   | 487                 | 389                 |
| Pornainen    | 63                  | 50                  |
| Sipoo        | 246                 | 237                 |
| Tuusula      | 530                 | 362                 |
| Other        | 385                 | 163                 |
| In total     | 2865                | 2099                |



### Breakdown of services TOP 10, 2020





### Results of consulting activities 2