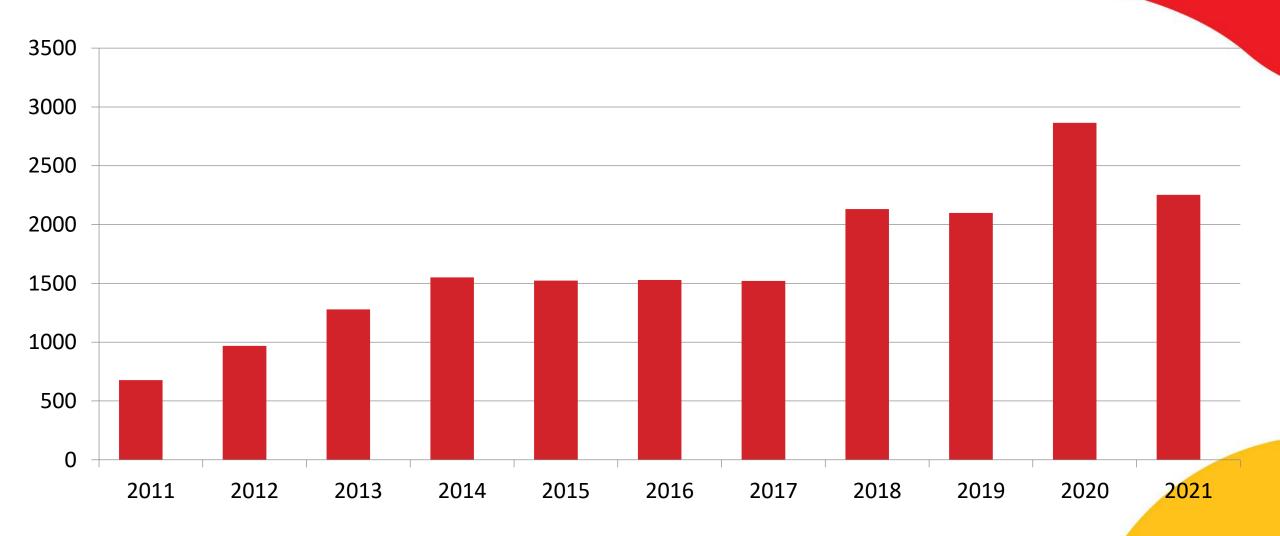

# BUSINESS DEVELOPMENT STATISTICS 2021





#### All customers 2011 - 2021





#### New and old customers 2011-2021





# Customers by locality, 2021 (2020)

| Municipality | All customers, 2021 | All customers, 2020 |
|--------------|---------------------|---------------------|
| Järvenpää    | 452                 | 542                 |
| Karkkila     | 91                  | 124                 |
| Kerava       | 336                 | 488                 |
| Nurmijärvi   | 411                 | 487                 |
| Pornainen    | 62                  | 63                  |
| Sipoo        | 247                 | 246                 |
| Tuusula      | 438                 | 530                 |
| Other        | 215                 | 385                 |
| In total     | 2252                | 2865                |



### Breakdown of services TOP 10, 2021