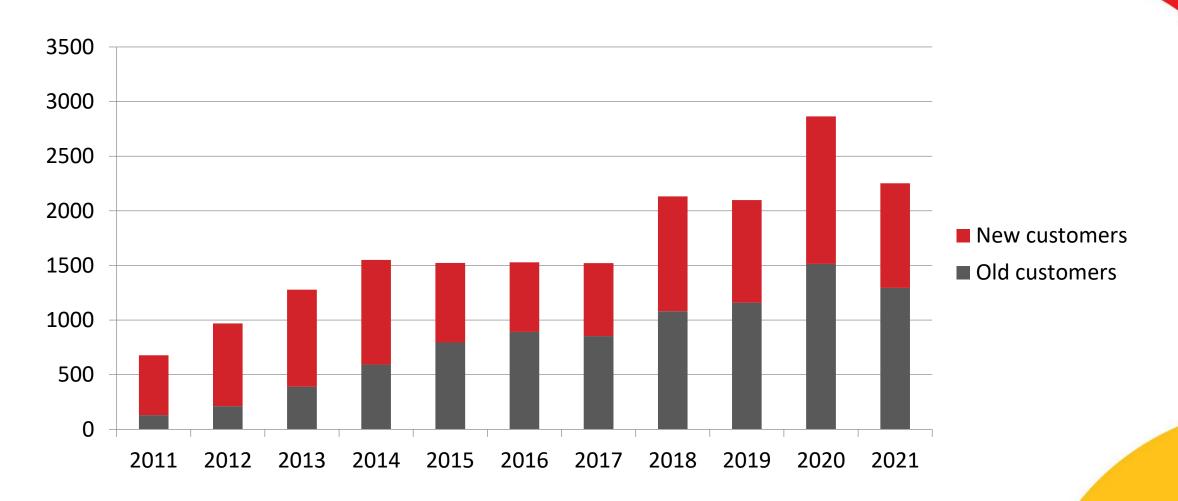

# BUSINESS DEVELOPMENT STATISTICS 2021





#### All customers 2011 - 2021





#### New and old customers 2011-2021





# Customers by locality, 2021 (2020)

| Municipality | All customers, 2021 | All customers, 2020 |
|--------------|---------------------|---------------------|
| Järvenpää    | 452                 | 542                 |
| Karkkila     | 91                  | 124                 |
| Kerava       | 336                 | 488                 |
| Nurmijärvi   | 411                 | 487                 |
| Pornainen    | 62                  | 63                  |
| Sipoo        | 247                 | 246                 |
| Tuusula      | 438                 | 530                 |
| Other        | 215                 | 385                 |
| In total     | 2252                | 2865                |



### Breakdown of services TOP 10, 2021





# Results of consulting activities 2021